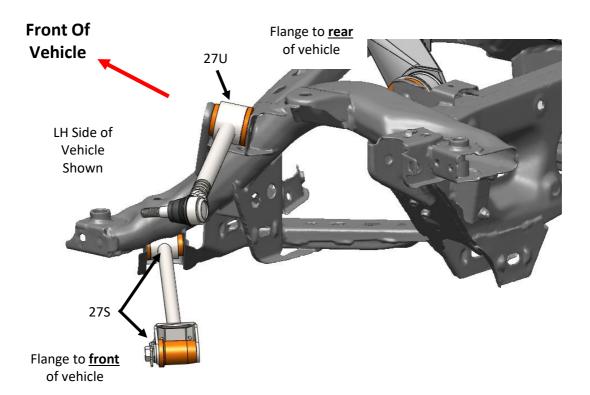

## Step 2:

27S is fitted to the Trailing Link Arm. OEM Part No. NE5128200A & into the Upright. Both of these bushes should be fitted from the front of the vehicle to the rear. I.e. the Flange side should be towards the front of the vehicle.

### Step 3:

27U is fitted into the Upper Trailing Link. OEM Part No's NE5128D00B & NE5128D10B.

This bush should be fitted from the rear of the car towards the front. I.e. the Flange should be towards the rear of the car.