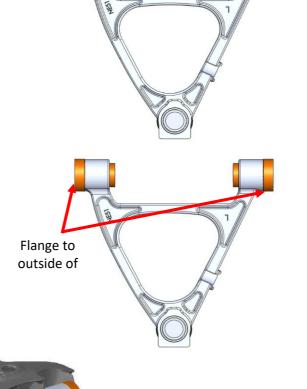

### Step 3:

Fit the bush from the outside to the inside of the wishbone on either side.

NOTE: The flanges **must** be on the <u>outside</u> of the wishbone as shown in the diagram.