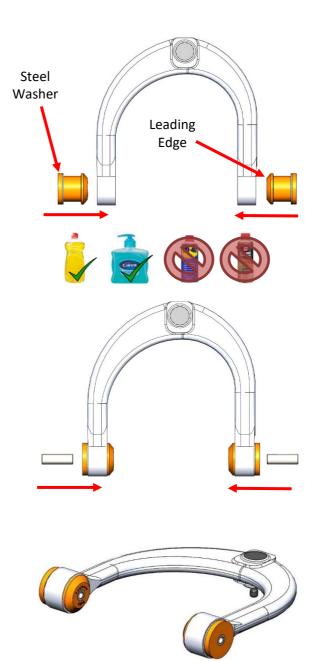

#### Step 3:

Apply washing-up liquid or similar to the leading edge of the bush.

## Step 4:

Wind the bush in using a vice or similar, ensuring the leading flange is align from the outside of the wishbone to the inside. Ensure the steel washer is on the <u>outside</u> of the wishbone as shown.

#### Step 5:

Ensure the leading edge is fully seated and pulled through the bore.