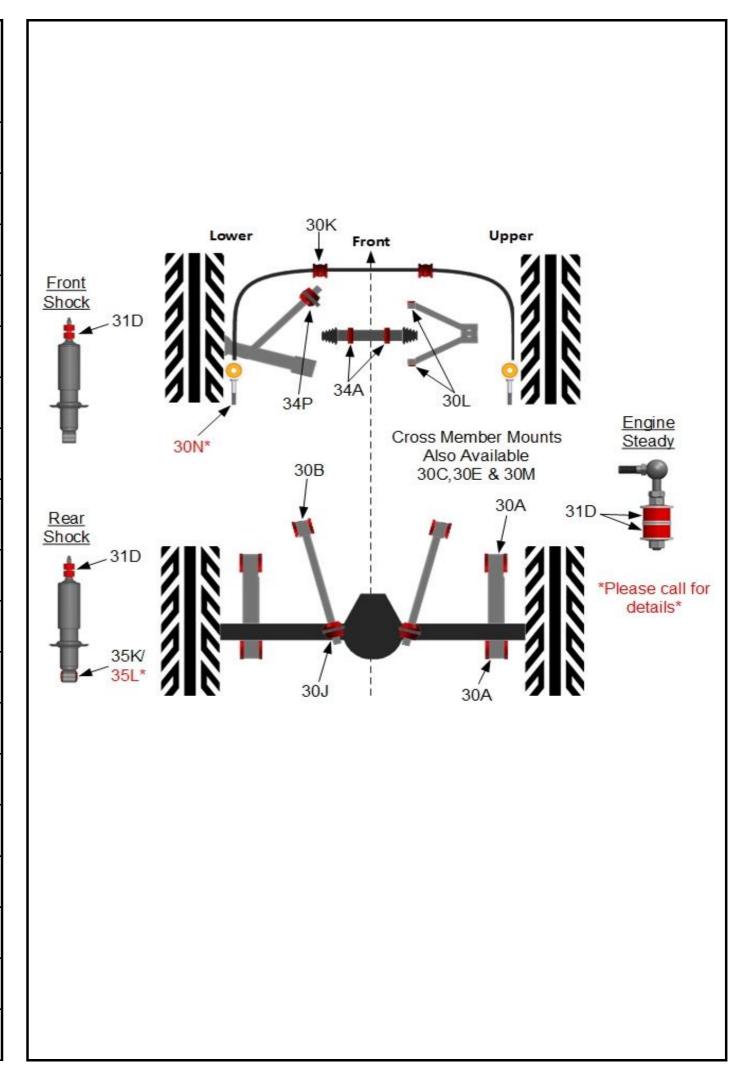

## Triumph Dolomite Sprint (1973-180)

Last updated March 2025

|                            | Last apaut                                                    | eu March 2025                           |                                        |                           |                                     |
|----------------------------|---------------------------------------------------------------|-----------------------------------------|----------------------------------------|---------------------------|-------------------------------------|
| Polybush<br>Part<br>Number | Description                                                   | OE Part Number                          | Number Of<br>Bushes Per<br>Vehicle Set | Nett<br>Price Per<br>Bush | Nett Price<br>Per<br>Vehicle<br>Set |
| 30 Series<br>Kit 21        |                                                               |                                         |                                        |                           |                                     |
| 30A                        | Rear Lower Trailing Arm Bushes                                | ULC1580                                 | 4                                      |                           |                                     |
| 30B                        | Rear Upper Link Bushes.                                       | UKC5514                                 | 2                                      |                           |                                     |
| 30J                        | Rear Tie Bar - Axle End Doughnut                              | 152767                                  | 4                                      |                           |                                     |
| 30K                        | Front Anti Roll Bar Bush                                      | 153676                                  | 2                                      |                           |                                     |
| 30L                        | Front Upper Wishbone Bush                                     | UKC3444                                 | 4                                      |                           |                                     |
| 34P                        | Lower Drag Strut Bush                                         | 152588                                  | 2                                      |                           |                                     |
|                            |                                                               |                                         | Total Price                            |                           |                                     |
| Additional<br>Items        |                                                               |                                         |                                        |                           |                                     |
| 30C                        | Crossmember Top Bush                                          | 155793                                  | 2                                      |                           |                                     |
| 30M                        | Crossmember Bush                                              | 155794                                  | 2                                      |                           |                                     |
| 30E                        | Crossmember Bottom Bush (Front)                               | 159209                                  | 2                                      |                           |                                     |
| 2 Sets of                  | 30E's is required to cover the Front of the sub<br>the Rear o | oframe. 1 Set of 30N<br>f the subframe. | I's & 1 Set of 30C                     | 's is require             | d to cover                          |
| 30N                        | Anti Roll Bar link bush                                       | 153735A                                 | 1                                      | *Please call for details* |                                     |
| 31D                        | Front or Rear Shock Absorber Upper Bush                       | C10996                                  | 4                                      |                           |                                     |
| 35K                        | Rear Shock Absorber Lower Bush (2 Bushes Required)            | 119450                                  | 4                                      |                           |                                     |
| 35L                        | Rear Shock Absorber Lower Bush<br>Oversized                   |                                         | 2                                      | *Please call for details* |                                     |
| 34A                        | Steering Rack Bush                                            | 139386                                  | 2                                      |                           |                                     |
| 31D                        | Engine Steady Bush (Sprint Only) (2 Pieces Required)          | C10996                                  | 4                                      |                           |                                     |

## Fitment Diagram

Vehicle suspension geometry must be checked / reset once bushes have been fitted. ALL Part Kits Are Available Separately. O.E.part numbers for reference only This Price list is subject to our standard conditions of sale, a copy of which is available on request and is exclusive of VAT & carriage. E & O E.