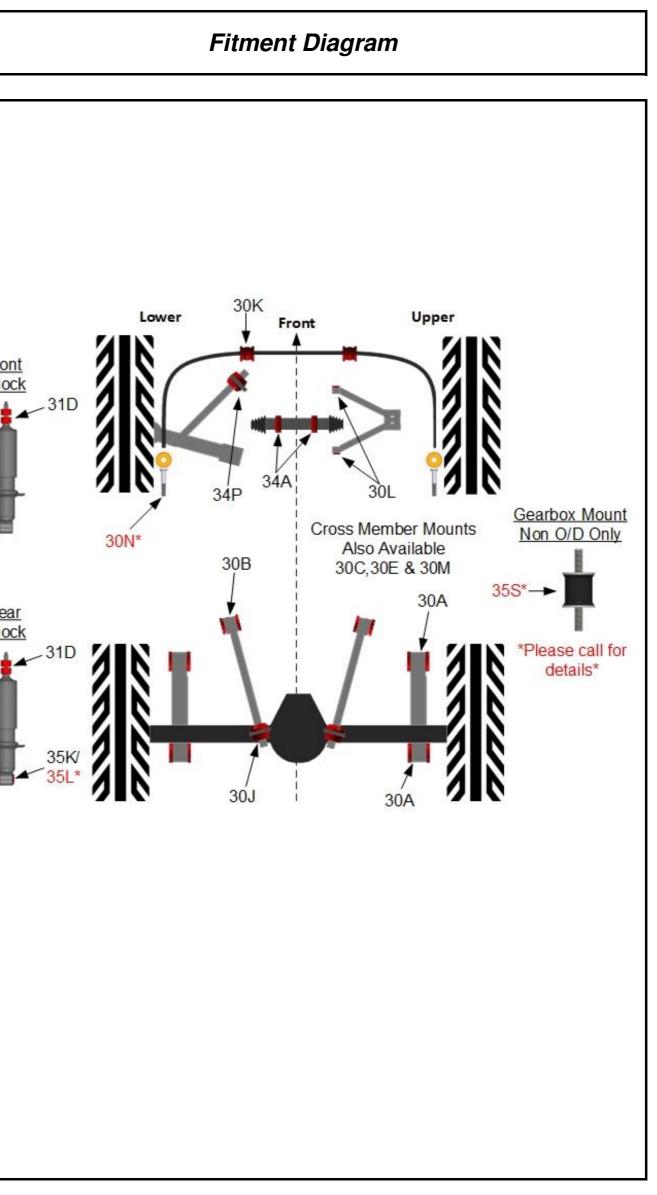

## Polybush Range List

| Triumph Dolomite 1850 (1972-1980) |                                                               |                                         |                                        |                              |                                     |
|-----------------------------------|---------------------------------------------------------------|-----------------------------------------|----------------------------------------|------------------------------|-------------------------------------|
| Polybush<br>Part<br>Number        | Last updat Description                                        | ed March 2025<br>OE Part Number         | Number Of<br>Bushes Per<br>Vehicle Set | Nett<br>Price Per<br>Bush    | Nett Price<br>Per<br>Vehicle<br>Set |
| 30 Series<br>Kit 21               |                                                               |                                         |                                        |                              |                                     |
| 30A                               | Rear Lower Trailing Arm Bushes                                | ULC1580                                 | 4                                      |                              |                                     |
| 30B                               | Rear Upper Link Bushes.                                       | UKC5514                                 | 2                                      |                              |                                     |
| 30J                               | Rear Tie Bar - Axle End Doughnut                              | 152767                                  | 4                                      |                              |                                     |
| 30K                               | Front Anti Roll Bar Bush                                      | 153676                                  | 2                                      |                              |                                     |
| 30L                               | Front Upper Wishbone Bush                                     | UKC3444                                 | 4                                      |                              |                                     |
| 34P                               | Lower Drag Strut Bush                                         | 152588                                  | 2                                      |                              |                                     |
|                                   |                                                               |                                         | Total Price                            |                              |                                     |
| Additional<br>Items               |                                                               |                                         |                                        |                              |                                     |
| 30C                               | Crossmember Top Bush                                          | 155793                                  | 2                                      |                              |                                     |
| 30M                               | Crossmember Bush                                              | 155794                                  | 2                                      |                              |                                     |
| 30E                               | Crossmember Bottom Bush (Front)                               | 159209                                  | 2                                      |                              |                                     |
| 2 Sets of 3                       | 0E's is required to cover the Front of the sub<br>the Rear of | oframe. 1 Set of 30M<br>f the subframe. | //'s & 1 Set of 30                     | C's is requir                | ed to cover                         |
| 35S                               | Gearbox Mounting Rear Bush (Non-<br>Overdrive)                | 122689                                  | 1                                      | *Please call for<br>details* |                                     |
| 30N                               | Anti Roll Bar link bush                                       | 153735A                                 | 1                                      | *Please call for details*    |                                     |
| 31D                               | Front or Rear Shock Absorber Upper Bush                       | C10996                                  | 4                                      | *Please call for details*    |                                     |
| 35K                               | Rear Shock Absorber Lower Bush<br>(2 Bushes Required)         | 119450                                  | 4                                      |                              |                                     |
| 35L                               | Rear Shock Absorber Lower Bush<br>Oversized                   |                                         | 2                                      | *Please call for<br>details* |                                     |
| 34A                               | Steering Rack Bush                                            | 139386                                  | 2                                      |                              |                                     |