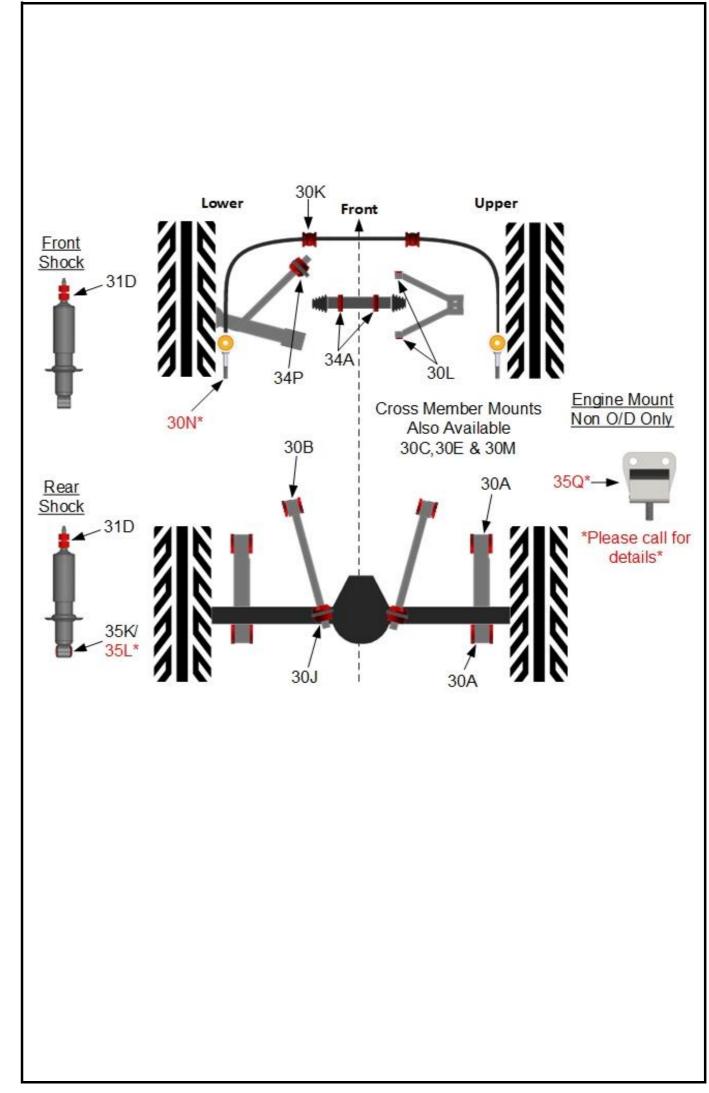

## Last updated March 2025

|                            | Last updat                                                                              | ed March 2025  |                                        |                           |                                     |
|----------------------------|-----------------------------------------------------------------------------------------|----------------|----------------------------------------|---------------------------|-------------------------------------|
| Polybush<br>Part<br>Number | Description                                                                             | OE Part Number | Number Of<br>Bushes Per<br>Vehicle Set | Nett<br>Price Per<br>Bush | Nett Price<br>Per<br>Vehicle<br>Set |
| 30 Series<br>Kit 21        |                                                                                         |                |                                        |                           |                                     |
| 30A                        | Rear Lower Trailing Arm Bushes                                                          | ULC1580        | 4                                      |                           |                                     |
| 30B                        | Rear Upper Link Bushes.                                                                 | UKC5514        | 2                                      |                           |                                     |
| 30J                        | Rear Tie Bar - Axle End Doughnut                                                        | 152767         | 4                                      |                           |                                     |
| 30K                        | Front Anti Roll Bar Bush                                                                | 153676         | 2                                      |                           |                                     |
| 30L                        | Front Upper Wishbone Bush                                                               | UKC3444        | 4                                      |                           |                                     |
| 34P                        | Lower Drag Strut Bush                                                                   | 152588         | 2                                      |                           |                                     |
|                            |                                                                                         |                | Total Price                            |                           |                                     |
| Additional<br>Items        |                                                                                         |                |                                        |                           |                                     |
| 30C                        | Crossmember Top Bush                                                                    | 155793         | 2                                      |                           |                                     |
| 30M                        | Crossmember Bush                                                                        | 155794         | 2                                      |                           |                                     |
| 30E                        | Crossmember Bottom Bush (Front)                                                         | 159209         | 2                                      |                           |                                     |
|                            | ual uses 2 Sets of 30E's on the Front of the frame. Both Manaul & Auto use 1 Set of 30M |                |                                        |                           |                                     |
| 35Q                        | Engine Gearbox Mounting Bush                                                            | UKC5334        | 1                                      | *Please call for details* |                                     |
| 30N                        | Anti Roll Bar link bush                                                                 | 153735A        | 1                                      | *Please call for details* |                                     |
| 31D                        | Front or Rear Shock Absorber Upper Bush                                                 | C10996         | 4                                      |                           |                                     |
| 35K                        | Rear Shock Absorber Lower Bush (2 Bushes Required)                                      | 119450         | 4                                      |                           |                                     |
| 35L                        | Rear Shock Absorber Lower Bush<br>Oversized                                             |                | 2                                      | *Please call for details* |                                     |
| 34A                        | Steering Rack Bush                                                                      | 139386         | 2                                      |                           |                                     |

## Fitment Diagram

Vehicle suspension geometry must be checked / reset once bushes have been fitted. ALL Part Kits Are Available Separately. O.E.part numbers for reference only This Price list is subject to our standard conditions of sale, a copy of which is available on request and is exclusive of VAT & carriage. E & O E.