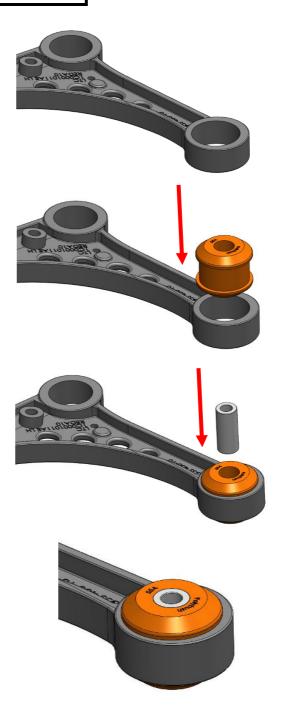

## Step 1:

Remove the existing bushes. Ensure outer sleeve is removed.

## Step 3:

Apply washing-up liquid or similar to the bushes leading edge.

<u>Note</u>: This bush is symmetrical and can be fitted either way around.

# Step 4:

Press in the bush until fully seated in the bore from the top side of the wishbone.

#### Step 5:

Insert the inner tube until flush either side of the bush.