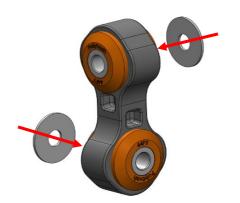

#### Step 4:

Apply washers to inner faces of the bush. I.e the side that touches the Wishbone and Anti-Roll Bar.

# Step 5:

Refit and torque to car when at ride height using the manufactuers torque settings.