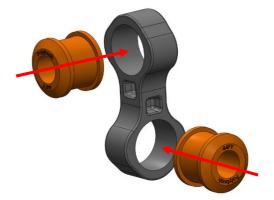

# Step 1:

Remove the existing bushes.

### Step 2:

Ensure the bore is free from sharp edges and remove any debris.

### Step 2:

Apply washing-up liquid to the leading edges of the bushes and press in using a vice or hydrulic press until the bushes are fully seated.