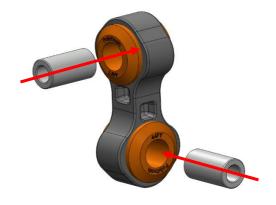

#### Step 3:

Press in Inner Tubes until flush.

#### Step 4:

Apply washers to inner faces of the bush. I.e the side that touches the Wishbone and Anti-Roll Bar.