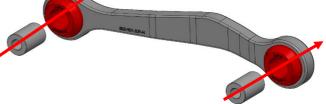

## Step 2:

Apply washing-up liquid to the leading edges of the bushes and press in using a vice or hydrulic press until the bushes are fully seated.

Step 3: Press in Inner Tubes until flush.

Step 4: Refit and torque to car when at ride height using the manufactuers torque settings.