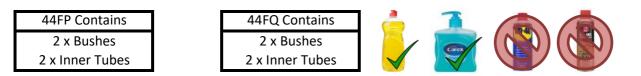

FITTING INSTRUCTIONS

44FO

44FP & 44FQ - Front Lower Front Control Arm Bushes (Inner & Outer Bushes)

**44FP** 

Step 1:

Remove the existing bushes.

Step 2:

Ensure the bore is free from sharp edges and remove any debris.