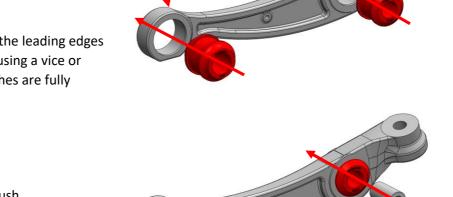

Step 2:

Apply washing-up liquid to the leading edges of the bushes and press in using a vice or hydrulic press until the bushes are fully seated.

Step 4: Refit and torque to car when at ride height using the manufactuers torque settings.