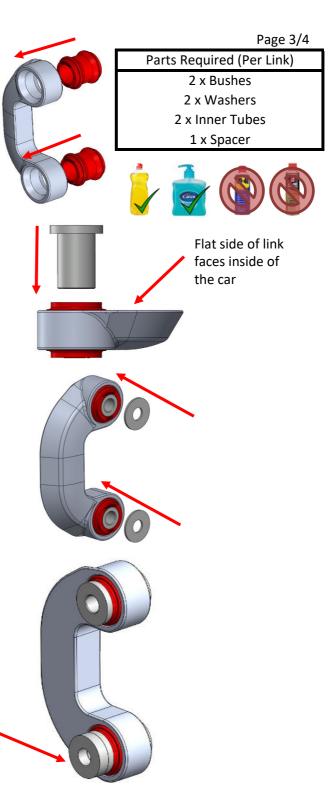

## **OPTION 3**

Step 1: Remove existing OEM bushes.

# Step 2:

Apply washing-up liquid or similar to a leading edge of the bush.

## Step 3:

Push the bush into place using a vice or similar until fully seated.

# Step 4:

Insert the inner tube with the flange facing the flat side of the link as shown. RH Side Shown

# Step 5:

Washers are to sit at the end of the tubes (Non Flange side). These should be facing the outside of the car as shown.

# Step 6:

Using the Spacer provided, fit drop link back onto arm as shown. The spacer should be placed on the lower bush on the flanged tube section which connects to the Anti-Roll Bar.

> Spacer fitted to lower bush on the flat side of the Link.