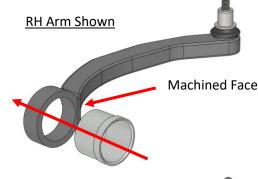

## Step 2:

Insert the Outer Tube using a hyrualic press or similar until the lipped face touches the flat machined face of the arm.