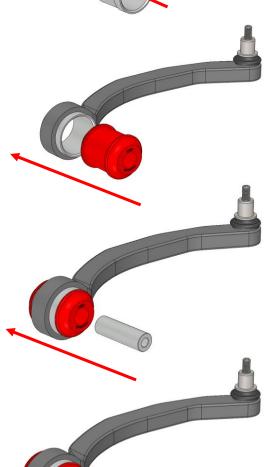

## Step 2:

Insert the Outer Tube using a hyrualic press or similar until the lipped face touches the flat machined face of the arm.

#### Step 3:

Apply washing-up liquid to the leading edge of the bush and press in using a vice or hydrulic press until the bush is fully seated.

### Step 4:

Press in Inner Tube until flush.