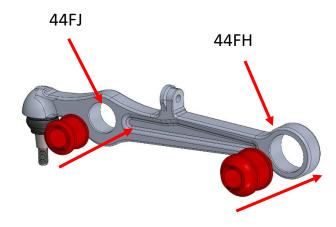

# 44FH & 44FJ - Front Lower Front Control Arm Bushes (Inner & Outer Bushes)

44FH Contains

2 x Bushes 2 x Inner Tubes 44FJ Contains

2 x Bushes 2 x Inner Tubes