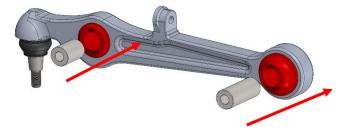

# 44FH & 44FJ - Front Lower Front Control Arm Bushes (Inner & Outer Bushes)

44FH Contains

2 x Bushes 2 x Inner Tubes 44FJ Contains

2 x Bushes 2 x Inner Tubes