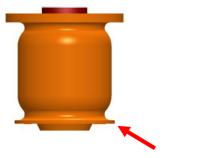

#### Step 1:

Remove existing bushes and ensure the bore is clear of debris and sharp edges.

Apply washing-up liquid or similar to the smaller leading edge of the bush.

**Leading Edge** 

Larger Flange