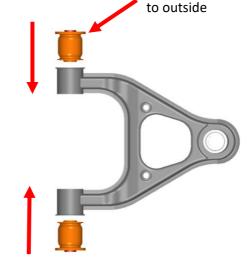

#### Step 3:

Insert the bush ensuring the larger flange is on the outside of the wishbone as shown in the diagram.