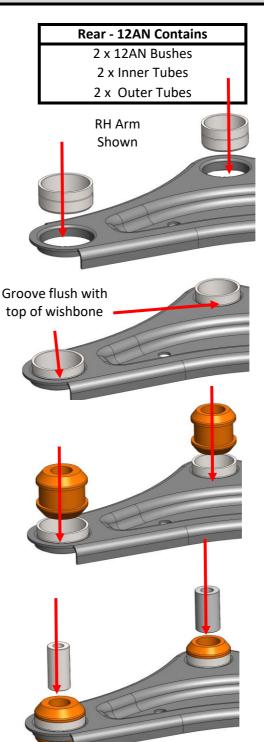

#### 12AM & 12AN Front Lower Wishbone Bushes

- Front 12AM Contains: 2 x 12AM Bushes 2 x Inner Tubes 2 x Outer Tubes
- Step 1: Remove existing bushes.

### Step 4:

Press the outer metals into the housing until the grooved line is aligned with the top surface of the wishbone.

### Step 5:

Apply washing-up liquid or similar, to the leading edges of the bushes and push the bush into the outer tube until the flanges are fully seated.

### Step 6:

Insert the inner tubes until flush with either side of the bushes.