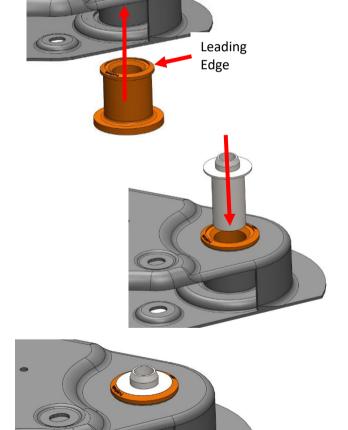

### Step 3:

Apply washing-up liquid or similar to the leading edge of the bush.

### Step 4:

Insert the bush from the bottom of the subframe and push in until fully seated.

#### Step 5:

Insert the inner tube from the top down as shown until it is situated in the cutout of the bush.