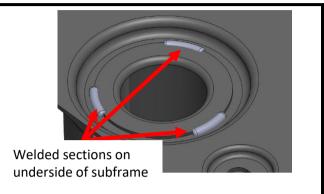

# Step 1:

Remove the OEM bush.

**Note:** Ensure the secondary sleeve is **NOT** removed in this process. It is welded into the subframe in 3 spots on the underside of the subframe.