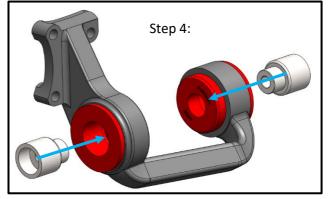

# Step 4:

Press the inner tube in from the outside until fully seated in the bush.

Step 5: Repeat on opposite side.