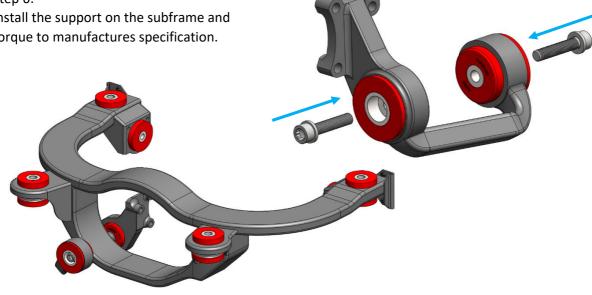

### Step 6:

Install the support on the subframe and torque to manufactures specification.

If you have any questions regarding the fitment of these bushes, please give us a ring on 01978 664316 or send us an e-mail sales@polybush.co.uk