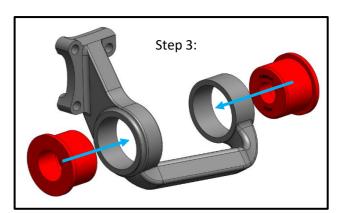

### Step 3:

44GE should be pressed in from the outside as shown in the diagram.