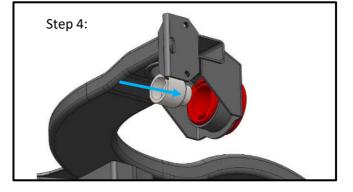

## Step 4:

Press the inner tube in from the outside of the subframe until fully seated in the bush.

Step 5: Repeat on oppsite side.