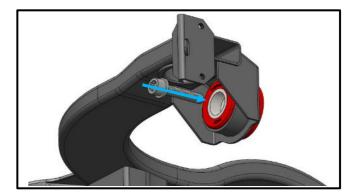

## Step 4:

Press the inner tube in from the outside of the subframe until fully seated in the bush.

Step 5: Repeat on oppsite side.