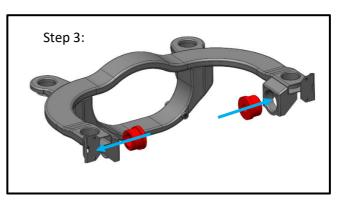

## Step 3:

44GD should be pressed in from the inside of the subframe to the outside as shown in the diagram.