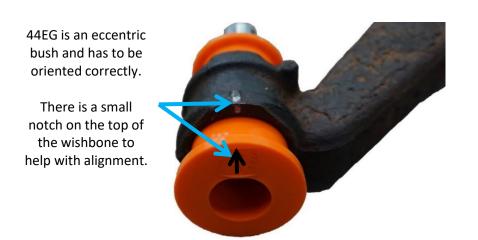

### **Rear Trailing Arm**

| 44EE Contains         | 44EG Contains         |
|-----------------------|-----------------------|
| 2 x 44EE (Outer Bush) | 2 x 44EG (Inner Bush) |
| 2 x 44EF (Inner Bush) | 2 x 44EH (Outer Bush) |
| 2 x 44EE Tubes        | 2 x 44EE Tubes        |