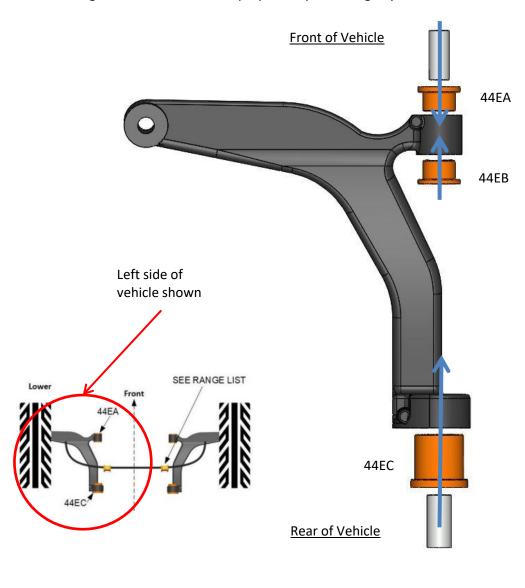

### **Front Wishbone**

| 44EA Contains         | 44EC Contains  |
|-----------------------|----------------|
| 2 x 44EA (Rear Bush)  | 2 x 44EC       |
| 2 x 44EB (Front Bush) | 2 x 44EC Tubes |
| 2 x 27T Tubes         |                |

## Front of Vehicle

Rear of Vehicle

If you have any questions regarding the fitment of these bushes, please give us a ring on 01978 664316 or send us an e-mail on sales@polybush.co.uk.