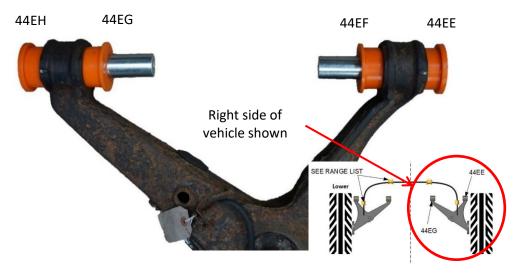

### **Rear Trailing Arm**

| 44EE Contains         | 44EG Contains         |
|-----------------------|-----------------------|
| 2 x 44EE (Outer Bush) | 2 x 44EG (Inner Bush) |
| 2 x 44EF (Inner Bush) | 2 x 44EH (Outer Bush) |
| 2 x 44EE Tubes        | 2 x 44EE Tubes        |