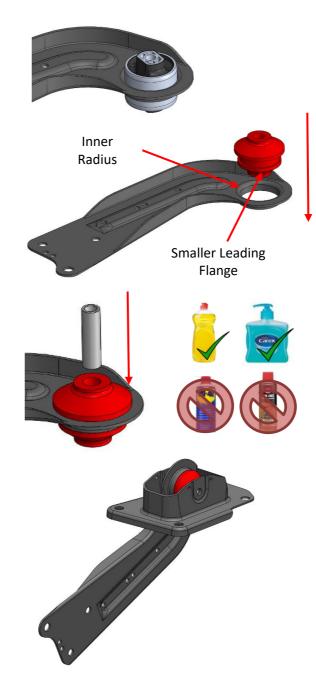

- Step 1: Remove OEM bush from arm.
- Step 2: Apply washing-up liquid to the smaller leading flange. (Part No. Side)
- Step 3: Insert bush with the small leading flange pushing through the inner radius edge of the arm ensuring the bush is fully seated. (Inside of the car to Outside)
- Step 4: Insert the inner tube.
- Step 5: Refit the bracketry along with the plastic protective cover. Do **NOT** fully torque the bush at this stage.
- Step 6: Refit the arm to the car and tighten to OE torque specifications when at ride height. <u>NOTE:</u> Ensure suspension is settled, prior to final torque.