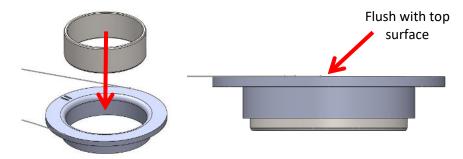

## This bush fits multiple VAG models OEM Part Numbers 1K0-407-183-P

- Step 1 Press out existing OEM bush including the outer metal shell. Ensure no sharp edges are left on the bore.
- Step 2 Press the Polybush outer metal shell into the bore from the top of the wishbone (radiused side) until flush with the top side of the wishbone.

Note: Depending on which VAG model the metal shell will sit lower in one than the other.

- Step 3 Apply washing up liquid or similar to the leading edge flange, bore of the bush and the outer metal.
- Step 4 Insert the bush into the housing at a slight angle and push until the flange appears on the underside.