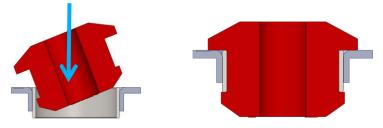

Note: Depending on which VAG model the metal shell will sit lower in one than the other.

- Step 3 Apply washing up liquid or similar to the leading edge flange, bore of the bush and the outer metal.
- Step 4 Insert the bush into the housing at a slight angle and push until the flange appears on the underside.

Step 5 Insert tube until flush.

Step 6 Refit wishbone into the subframe bracketry and tighten to OE torque specifications.