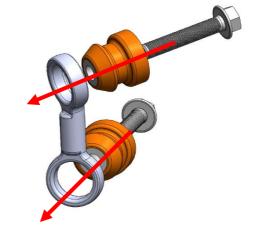

LH Side

Shown

#### 38G

Front

### Step 4:

Using a vice or similar, wind the bush into the housing ensuring the larger flat section of the bush is facing the inside of the vehicle. The bolt head should touch the larger side of the bush. Check the leading edge has puished all the way through the bore and is fully seated.