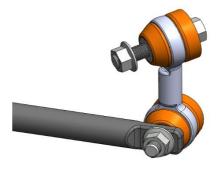

# Step 5:

Reconnect the Drop Link to the wishbone and anti-roll bar and loosely tighten.

## Step 6:

Ensure D Shaped Anti Roll Bar brackets are tightened to manufacturers setting before torquing the drop link bolts.