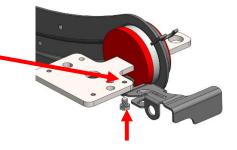

### Step 5:

Refit the brake pipe bracket to the metal bracket using the provided M8x10 Hex Head Bolt. This is to be inserted from the underside of the vehicle.