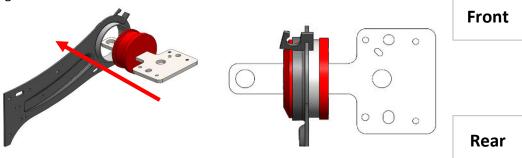

# Step 4:

Press the bush in ensuring the 5 holes are facing to the front of the car in the same direction the outer metal was installed. Do not worry about oreinatition of the bush at this time. The bush can be rotated after fitting. The bush may try to deflect away when being pressed in. Continue to press the bush in until the flange enters the bore of the tube.

### Step 5:

Refit the brake pipe bracket to the metal bracket using the provided M8x10 Hex Head Bolt. This is to be inserted from the underside of the vehicle.