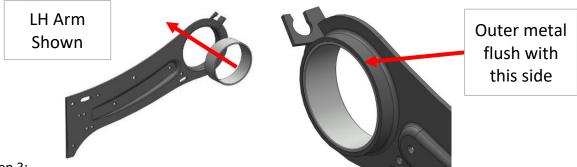

#### Step 2:

Fit the Outer Metal to the arm pushing from the inside (Radius edge) to outside of the vehicle. Use a Copper/Hide hammer to tap the tube into the arm to ensure it is square. Using a thread bar and the appropriate tools wind the tube into the housing. The tube should sit flush with the outer metal side. See diagram below.